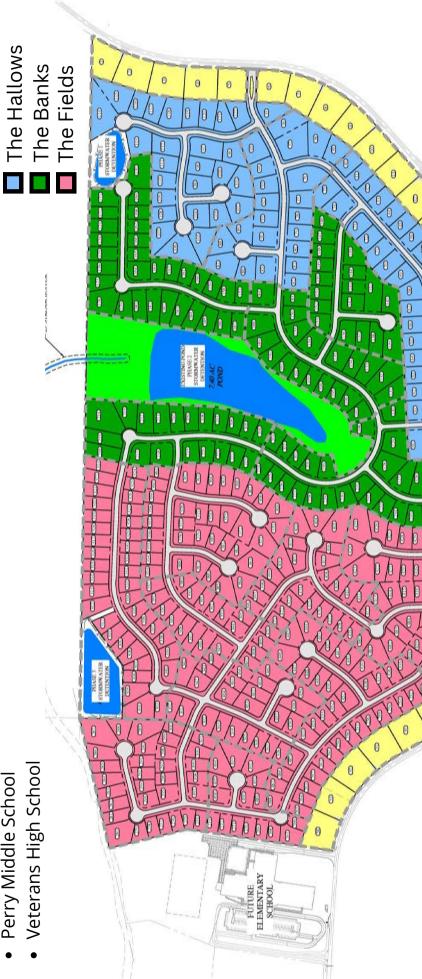

THE BANKS & FIELDS AT

# Vanteris RIDGE

Planter's Ridge is located in Kathleen, GA is zoned for:

Matt Arthur Elementary

The Acres

Perry Middle School

0

0

0

### THE BANKS AT OPPOSITE SANKS AT RIDGE

THE BANKS AT PLANTER'S RIDGE

## THE FIELDS AT ON THE FIELDS A