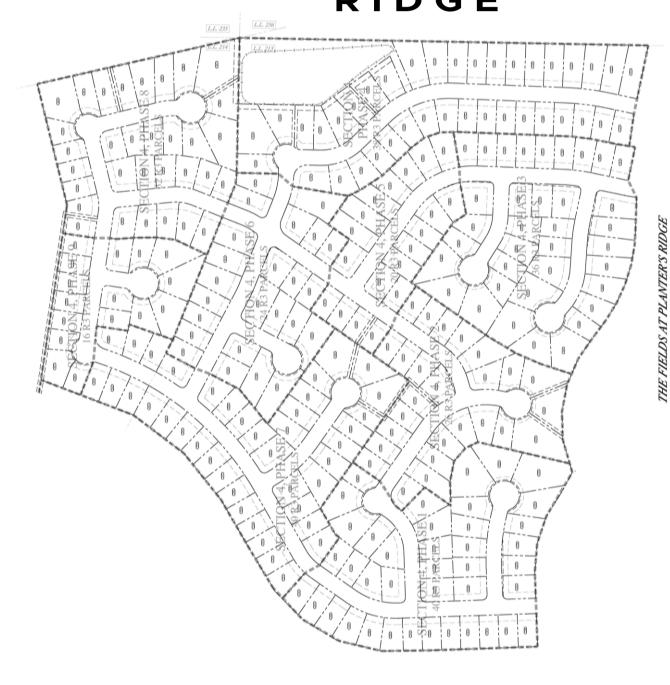

# Vanteris RIDGE

Planter's Ridge is located in Kathleen, GA is zoned for:

Matt Arthur Elementary

The Acres

Perry Middle School

0

0

0

#### Manten's RIDGE

PLANNED AMENITY AREA WITH OUTDOOR
PAVILION, MULTI-AGE PLAYGROUND, SPLASH PAD,
AND GREEN SPACE OVERLOOKING BEAUTIFUL
TALTON POND