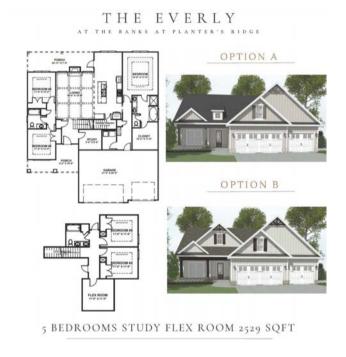

THE BANKS & FIELDS AT

### Olanten's RIDGE



# Vanteris RIDGE

Planter's Ridge is located in Kathleen, GA is zoned for:

Matt Arthur Elementary

The Acres

Perry Middle School



0

0

0

0

#### Manten's RIDGE

PLANNED AMENITY AREA WITH OUTDOOR
PAVILION, MULTI-AGE PLAYGROUND, SPLASH PAD,
AND GREEN SPACE OVERLOOKING BEAUTIFUL
TALTON POND



### THE BANKS AT OPPOSITE SANKS AT RIDGE



THE BANKS AT PLANTER'S RIDGE

## THE BANKS AT OUNTERS RIDGE

Starting in the High \$300's!

\$3000 Lender Credit when you use our preferred Lender!









## THE FIELDS AT ON THE FIELDS A



## THE FIELDS AT Option tens RIDGE

Starting in the low \$300's!

\$2500 Lender Credit when you use our preferred Lender!















### Manten's RIDGE

Shops can be added at an additional price! See below to see the shop we offer!

> STANDARD SHOP

AT PLANTER'S RIDGE



12' X 16'



### PROCESS



#### Meeting our clients

After making the decision to build a new home, you will speak to one of our representatives who will help you decide what your budget is and where exactly you want to build. We have 5 realtors who can help make this process easy and can answer any questions and concerns you have about building your new home.



#### Selecting a Lot and Creating Your Dream Home

After deciding where you'd like to build, you will be able to se