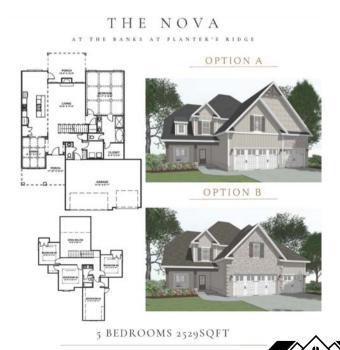

THE BANKS & FIELDS AT

### Olanten's RIDGE



# Vanteris RIDGE

Planter's Ridge is located in Kathleen, GA is zoned for:

Matt Arthur Elementary

The Acres

Perry Middle School



0

0

0

0

#### Manten's RIDGE

PLANNED AMENITY AREA WITH OUTDOOR
PAVILION, MULTI-AGE PLAYGROUND, SPLASH PAD,
AND GREEN SPACE OVERLOOKING BEAUTIFUL
TALTON POND



### THE BANKS AT OPPOSITE SANKS AT RIDGE



THE BANKS AT PLANTER'S RIDGE

## THE BANKS AT OUNTERS RIDGE

Starting in the High \$300's!

\$3000 Lender Credit when you use our preferred Lender!









## THE FIELDS AT ON THE FIELDS A



## THE FIELDS AT Option tens RIDGE

Starting in the low \$300's!

\$2500 Lender Credit when you use our preferred Lender!















### Manten's RIDGE

Shops can be added at an additional price! See below to see the shop we offer!

> STANDARD SHOP

AT PLANTER'S RIDGE



12' X 16'



### PROCESS



#### Meeting our clients

After making the decision to build a new home, you will speak to one of our representatives who will help you decide what your budget is and where exactly you want to build. We have 5 realtors who can help make this process easy and can answer any questions and concerns you have about building your new home.



#### Selecting a Lot and Creating Your Dream Home

After deciding where you'd like to build, you will be able to select