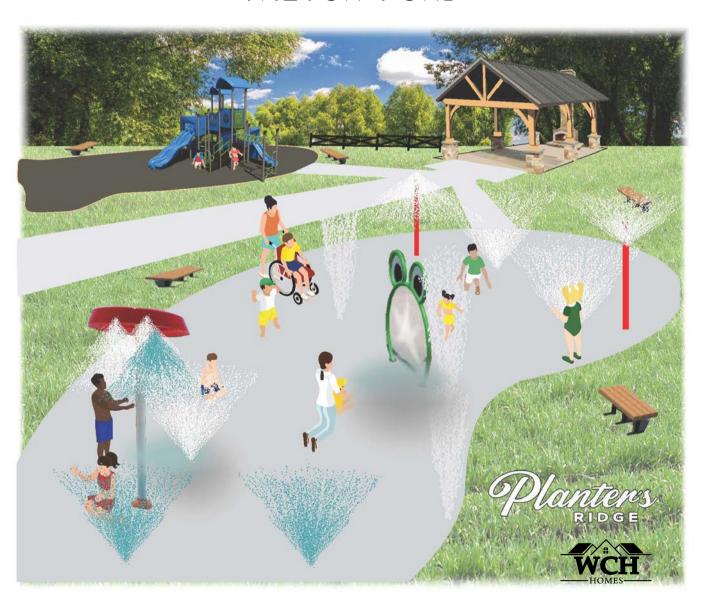

#### Manten's RIDGE

PLANNED AMENITY AREA WITH OUTDOOR
PAVILION, MULTI-AGE PLAYGROUND, SPLASH PAD,
AND GREEN SPACE OVERLOOKING BEAUTIFUL
TALTON POND