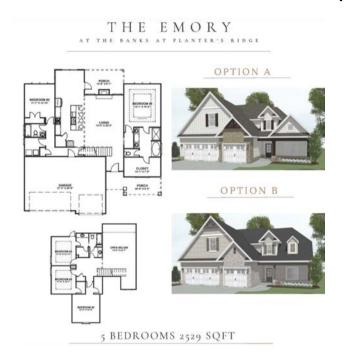

THE BANKS & FIELDS AT

### Olanten's RIDGE



# Vanteris RIDGE

Planter's Ridge is located in Kathleen, GA is zoned for:

Matt Arthur Elementary

The Acres

Perry Middle School



0

0

0

0

#### Manten's RIDGE

PLANNED AMENITY AREA WITH OUTDOOR
PAVILION, MULTI-AGE PLAYGROUND, SPLASH PAD,
AND GREEN SPACE OVERLOOKING BEAUTIFUL
TALTON POND



### THE BANKS AT OPPOSITE SANKS AT RIDGE



THE BANKS AT PLANTER'S RIDGE

## THE BANKS AT OUNTERS RIDGE

Starting in the High \$300's!

\$3000 Lender Credit when you use our preferred Lender!









## THE FIELDS AT ON THE FIELDS A



## THE FIELDS AT Option tens RIDGE

Starting in the low \$300's!

\$2500 Lender Credit when you use our preferred Lender!















### Manten's RIDGE

Shops can be added at an additional price! See below to see the shop we offer!

> STANDARD SHOP

AT PLANTER'S RIDGE



12' X 16'



### PROCESS



#### Meeting our clients

After making the decision to build a new home, you will speak to one of our representatives who will help you decide what your budget is and where exactly you want to build. We have 5 realtors who can help make this process easy and can answer any questions and concerns you have about building your new home.



#### Selecting a Lot and Creating Your Dream Home

After deciding where you'd like to build, you will be able to